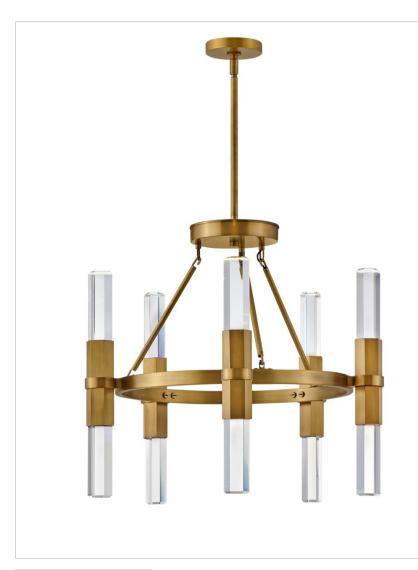

## FR30604HBR

MEDIUM SINGLE TIER CHANDELIER

Cecily redefines modern glam with bold design elements that emanate a lux attitude. Dramatic and substantial faceted crystal rods; illuminated by an LED light source; pair perfectly with the chic Heritage Brass finish to create a breathtaking silhouette.

| DETAILS       |                                |
|---------------|--------------------------------|
| FINISH:       | Heritage Brass                 |
| MATERIAL:     | Steel                          |
| GLASS:        | Clear Crystal                  |
| SLOPE DEGREE: | 90                             |
| DIMMABLE:     | YES, CL TYPE DIMMER<br>(SSL7A) |

## DIMENSIONS

| DIMENSIONS |        |
|------------|--------|
| WIDTH:     | 26.5"  |
| HEIGHT:    | 23.3"  |
| WEIGHT:    | 32.6lb |

| LIGHT SOURCE                 |                                |
|------------------------------|--------------------------------|
| LIGHT SOURCE:                | Integrated LED                 |
| LED NAME:                    | (10) LCP-60-30                 |
| VOLTAGE:                     | 120v                           |
| COLOR TEMP:                  | 3000                           |
| LUMENS:                      | 6000                           |
| CRI:                         | 97                             |
| INCANDESCENT<br>EQUIVALENCY: | 6 x 75w                        |
| DIMMABLE:                    | YES, CL TYPE DIMMER<br>(SSL7A) |