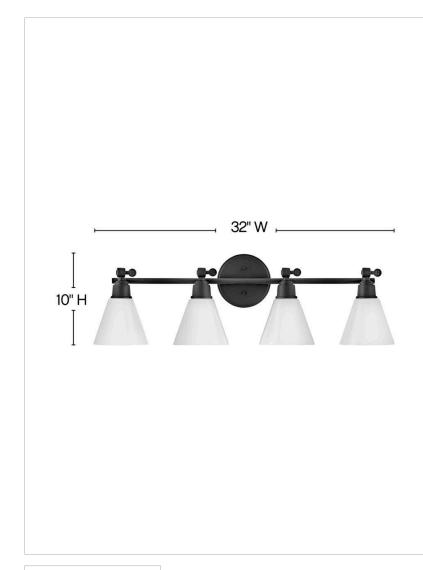

## 51184BK

LARGE ADJUSTABLE FOUR LIGHT VANITY The perfect fixture for any space, Arti embodies simple elegance with its functional, streamlined design. Offering a robust lineup of fixture silhouettes, every aspect of the Arti family is adorned with practical features for a seamless integration into any room.

| DIMENSIONS     |         |
|----------------|---------|
| WIDTH:         | 32"     |
| HEIGHT:        | 10"     |
| WEIGHT:        | 6.4lb   |
| BACK PLATE:    | 6" Dia. |
| EXTENSION:     | 7"      |
| TOP TO OUTLET: | 3"      |