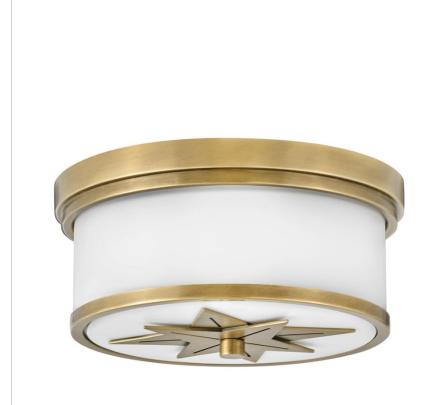

## 42801HB

SMALL FLUSH MOUNT

Montrose boasts both artistic and traditional American appeal. Its unique decorative medallion is the star of the show in any finish. Etched opal glass surrounds and casts an even-glowing light.

| DETAILS   |                                            |
|-----------|--------------------------------------------|
| FINISH:   | Heritage Brass                             |
| MATERIAL: | Steel                                      |
| GLASS:    | Etched Opal                                |
| DIMMABLE: | YES - WITH DIMMABLE<br>LAMP (NOT INCLUDED) |

## PRODUCT DETAILS:

- Suitable for use in dry (indoor) locations as defined by NEC and CEC. Meets United States UL Underwriters Laboratories & CSA Canadian Standards Association Product Safety Standards.
- Merging the best of traditional and modern elements with a sophisticated and streamlined look