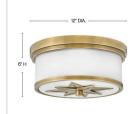

## DIMENSIONS

| WIDTH:  | 12"   |
|---------|-------|
| HEIGHT: | 6"    |
| WEIGHT: | 5.5lb |

| LIGHT SOURCE  |                           |
|---------------|---------------------------|
| LIGHT SOURCE: | Socketed                  |
| WATTAGE:      | 2-7w Med. LED, 40w Equiv. |
| VOLTAGE:      | 120v                      |