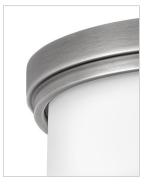

## SMALL FLUSH MOUNT

Montrose boasts both artistic and traditional American appeal. Its unique decorative medallion is the star of the show in any finish. Etched opal glass surrounds and casts an even-glowing light.

| DETAILS   |                                           |
|-----------|-------------------------------------------|
| FINISH:   | Antique Nickel                            |
| MATERIAL: | Steel                                     |
| GLASS:    | Etched Opal                               |
| DIMMABLE: | YES, WITH DIMMABLE<br>LAMP (NOT INCLUDED) |