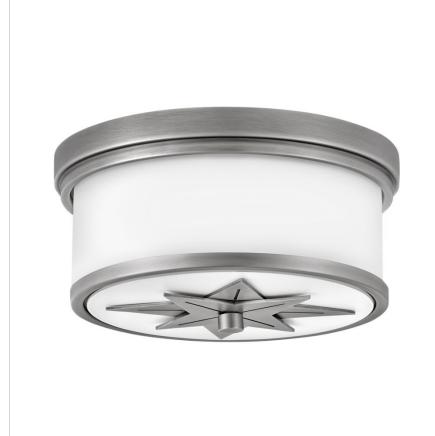

## **MONTROSE**

## 42801AN

## SMALL FLUSH MOUNT

Montrose boasts both artistic and traditional American appeal. Its unique decorative medallion is the star of the show in any finish. Etched opal glass surrounds and casts an even-glowing light.

| DETAILS   |                                           |
|-----------|-------------------------------------------|
| FINISH:   | Antique Nickel                            |
| MATERIAL: | Steel                                     |
| GLASS:    | Etched Opal                               |
| DIMMABLE: | YES, WITH DIMMABLE<br>LAMP (NOT INCLUDED) |