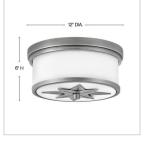

| DIMENSIONS |       |
|------------|-------|
| WIDTH:     | 12"   |
| HEIGHT:    | 6"    |
| WEIGHT:    | 5.5lb |

| LIGHT SOURCE  |                           |
|---------------|---------------------------|
| LIGHT SOURCE: | Socketed                  |
| WATTAGE:      | 2-7w Med. LED, 40w Equiv. |
| VOLTAGE:      | 120v                      |