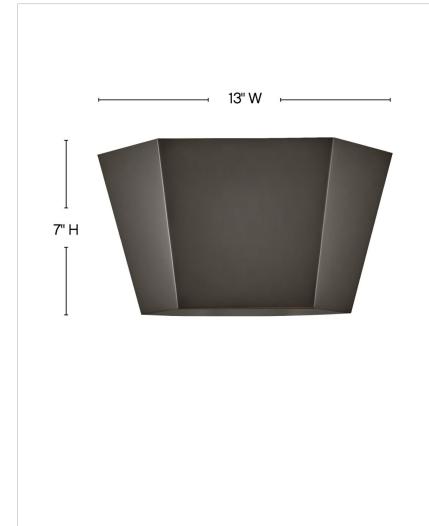

| DIMENSIONS     |              |
|----------------|--------------|
| WIDTH:         | 13"          |
| HEIGHT:        | 7"           |
| WEIGHT:        | 1.5lb        |
| BACK PLATE:    | 8"W X 5.75"H |
| EXTENSION:     | 4"           |
| TOP TO OUTLET: | 3.25"        |