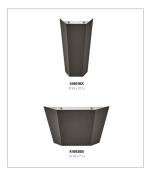

- Fixture can be mounted either up or down
- Suitable for use in dry (indoor) locations as defined by NEC and CEC. Meets United States UL Underwriters Laboratories & CSA Canadian Standards Association Product Safety Standards.
- ADA compliant
- Meets California Energy Commission Title regulations/JA8 when using the included LED bulb
- LED Bulbs carry a 3-year limited warranty
- Merging the best of traditional and modern elements with a sophisticated and streamlined look

## SMALL TWO LIGHT SCONCE

Vin adds a dash of Art Deco influence and inspiration to its surroundings. This transitional sconce features a minimalist but impactful profile which casts light up the wall and can be hung either up or down.