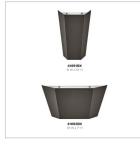

## SMALL TWO LIGHT SCONCE

Vin adds a dash of Art Deco influence and inspiration to its surroundings. This transitional sconce features a minimalist but impactful profile which casts light up the wall and can be hung either up or down.

| DETAILS   |                                 |
|-----------|---------------------------------|
| FINISH:   | Black Oxide                     |
| MATERIAL: | Steel                           |
| GLASS:    | Etched                          |
| DIMMABLE: | YES - CL TYPE DIMMER<br>(SSL7A) |