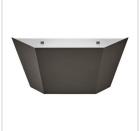

## SMALL TWO LIGHT SCONCE

Vin adds a dash of Art Deco influence and inspiration to its surroundings. This transitional sconce features a minimalist but impactful profile which casts light up the wall and can be hung either up or down.

| DETAILS   |                                 |
|-----------|---------------------------------|
| FINISH:   | Black Oxide                     |
| MATERIAL: | Steel                           |
| GLASS:    | Etched                          |
| DIMMABLE: | YES - CL TYPE DIMMER<br>(SSL7A) |