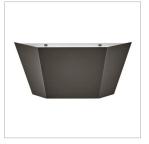

## SMALL TWO LIGHT SCONCE

Vin adds a dash of Art Deco influence and inspiration to its surroundings. This transitional sconce features a minimalist but impactful profile which casts light up the wall and can be hung either up or down.

| DETAILS   |                                 |
|-----------|---------------------------------|
| FINISH:   | Black Oxide                     |
| MATERIAL: | Steel                           |
| GLASS:    | Etched                          |
| DIMMABLE: | YES - CL TYPE DIMMER<br>(SSL7A) |