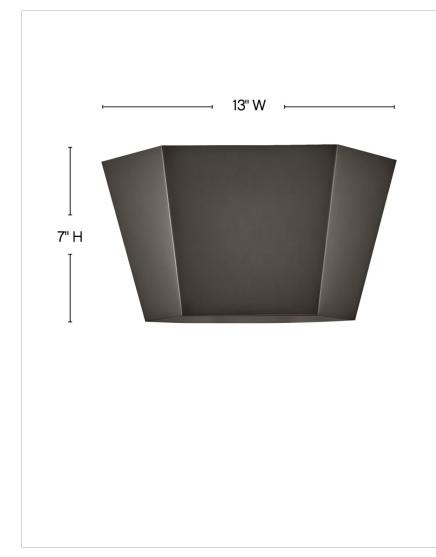

| DIMENSIONS     |              |
|----------------|--------------|
| WIDTH:         | 13"          |
| HEIGHT:        | 7"           |
| WEIGHT:        | 1.5lb        |
| BACK PLATE:    | 8"W X 5.75"H |
| EXTENSION:     | 4"           |
| TOP TO OUTLET: | 3.25"        |