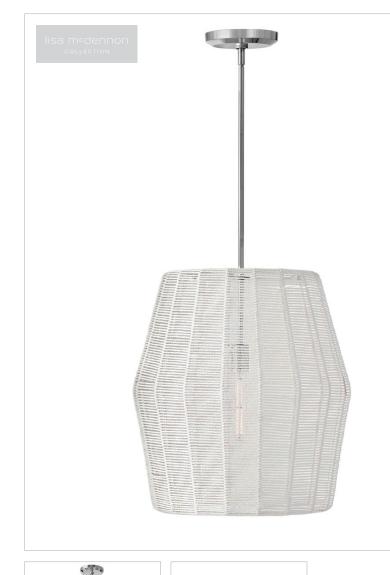

### 40387PCM

LARGE CONVERTIBLE PENDANT

Luca's coastal vibe is permeated with a slightly exotic edge. The bold pendant showcases a robust, woven drum shade, and a full finished cluster for plenty of functional light offered in a variety of finish options. Luca is part of the Lisa McDennon Collection.

| DETAILS       |                                           |
|---------------|-------------------------------------------|
| FINISH:       | Polished Chrome                           |
| MATERIAL:     | Steel                                     |
| SHADE:        | Natural                                   |
| SLOPE DEGREE: | 90                                        |
| DIMMABLE:     | YES, WITH DIMMABLE<br>LAMP (NOT INCLUDED) |

### DIMENSIONS

| DINIZITOIOITO |       |
|---------------|-------|
| WIDTH:        | 20"   |
| HEIGHT:       | 21"   |
| WEIGHT:       | 6.5lb |