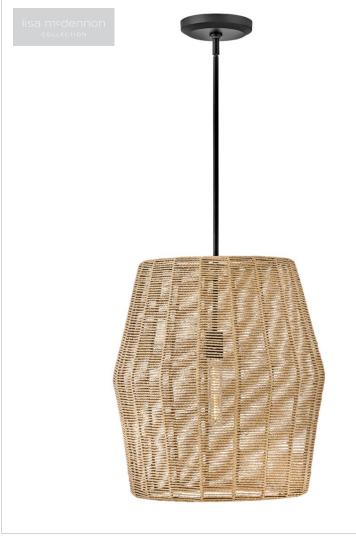

## LARGE CONVERTIBLE PENDANT

Luca's coastal vibe is permeated with a slightly exotic edge. The bold pendant showcases a robust, woven drum shade, and a full finished cluster for plenty of functional light offered in a variety of finish options. Luca is part of the Lisa McDennon Collection.

| DETAILS       |                                        |
|---------------|----------------------------------------|
| FINISH:       | Black                                  |
| MATERIAL:     | Steel                                  |
| SHADE:        | Camel                                  |
| SLOPE DEGREE: | 90                                     |
| DIMMABLE:     | YES, WITH DIMMABLE LAMP (NOT INCLUDED) |

| DIMENSIONS |       |
|------------|-------|
| WIDTH:     | 20"   |
| HEIGHT:    | 21"   |
| WEIGHT:    | 6.5lb |

| LIGHT SOURCE  |                                |
|---------------|--------------------------------|
| LIGHT SOURCE: | Socketed                       |
| WATTAGE:      | 1-14w Med. LED, 100w<br>Equiv. |
| VOLTAGE:      | 120v                           |