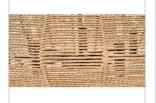

### 40384BLK-CML

MEDIUM CONVERTIBLE DRUM CHANDELIER Luca's coastal vibe is permeated with a slightly exotic edge. The bold pendant showcases a robust, woven drum shade, and a full finished cluster for plenty of functional light offered in a variety of finish options. Luca is part of the Lisa McDennon Collection.

| DETAILS       |                                            |
|---------------|--------------------------------------------|
| FINISH:       | Black                                      |
| MATERIAL:     | Steel                                      |
| SHADE:        | Camel                                      |
| SLOPE DEGREE: | 90                                         |
| DIMMABLE:     | YES - WITH DIMMABLE<br>LAMP (NOT INCLUDED) |