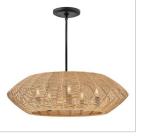

### 40384BLK-CML

MEDIUM CONVERTIBLE DRUM CHANDELIER Luca's coastal vibe is permeated with a slightly exotic edge. The bold pendant showcases a robust, woven drum shade, and a full finished cluster for plenty of functional light offered in a variety of finish options. Luca is part of the Lisa McDennon Collection.

Mounted as a convertible flush-mount.