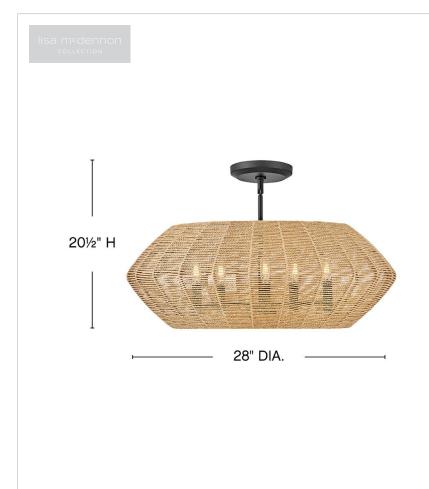

### 40384BLK-CML

MEDIUM CONVERTIBLE DRUM CHANDELIER Luca's coastal vibe is permeated with a slightly exotic edge. The bold pendant showcases a robust, woven drum shade, and a full finished cluster for plenty of functional light offered in a variety of finish options. Luca is part of the Lisa McDennon Collection.

#### DIMENSIONS

| DIMENSIONS |     |
|------------|-----|
| WIDTH:     | 28" |
| HEIGHT:    | 11" |
| WEIGHT:    | 9lb |

| LIGHT SOURCE  |                               |
|---------------|-------------------------------|
| LIGHT SOURCE: | Socketed                      |
| WATTAGE:      | 5-5w Cand. LED, 60w<br>Equiv. |
| VOLTAGE:      | 120v                          |

#### MOUNTING

| MOUNTING    |           |
|-------------|-----------|
| CANOPY:     | 6.5" Dia. |
| LEAD WIRE:  | 1 X 120"  |
| MAX HEIGHT: | 43.3      |

| SHIPPING       |      |
|----------------|------|
| CARTON LENGTH: | 30.7 |
| CARTON WIDTH:  | 14.2 |
| CARTON HEIGHT: | 30.7 |
| CARTON WEIGHT: | 15.4 |