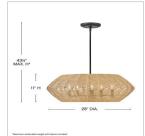

#### DIMENSIONS

| DIMENSIONS |     |
|------------|-----|
| WIDTH:     | 28" |
| HEIGHT:    | 11" |
| WEIGHT:    | 9lb |

| LIGHT SOURCE  |                               |
|---------------|-------------------------------|
| LIGHT SOURCE: | Socketed                      |
| WATTAGE:      | 5-5w Cand. LED, 60w<br>Equiv. |
| VOLTAGE:      | 120v                          |

#### MOUNTING

| MOUNTING    |           |
|-------------|-----------|
| CANOPY:     | 6.5" Dia. |
| LEAD WIRE:  | 1 X 120"  |
| MAX HEIGHT: | 43.3      |

| SHIPPING       |      |
|----------------|------|
| CARTON LENGTH: | 30.7 |
| CARTON WIDTH:  | 14.2 |
| CARTON HEIGHT: | 30.7 |
| CARTON WEIGHT: | 15.4 |