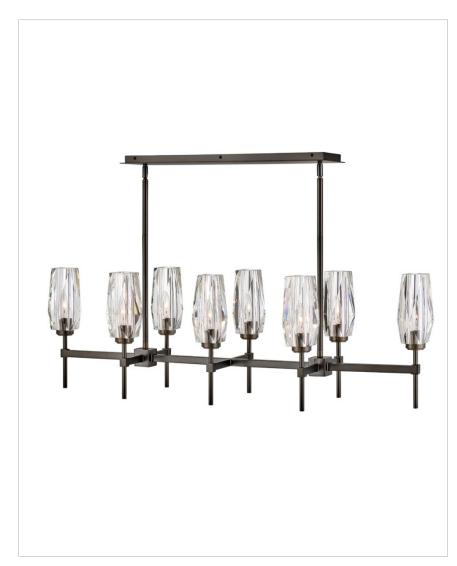

## MEDIUM EIGHT LIGHT LINEAR

An embodiment of modern elegance, Ana's faceted heavy-cut crystal gleams against a Black Oxide, Heritage Brass, or Polished Nickel finish. Like a piece of statement-making jewelry, Ana is the signature finishing touch in any setting.

| DETAILS       |                                            |
|---------------|--------------------------------------------|
| FINISH:       | Black Oxide                                |
| MATERIAL:     | Steel                                      |
| GLASS:        | Faceted Clear Crystal                      |
| SLOPE DEGREE: | 90                                         |
| DIMMABLE:     | YES - WITH DIMMABLE<br>LAMP (NOT INCLUDED) |

| DIMENSIONS |        |
|------------|--------|
| WIDTH:     | 46"    |
| HEIGHT:    | 14"    |
| DEPTH:     | 13.8   |
| WEIGHT:    | 49.2lb |

| LIGHT SOURCE  |                               |
|---------------|-------------------------------|
| LIGHT SOURCE: | Socketed                      |
| WATTAGE:      | 8-5w Cand. LED, 60w<br>Equiv. |
| VOLTAGE:      | 120v                          |