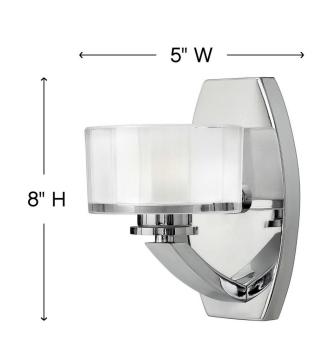

## SINGLE LIGHT VANITY

Meridian features minimal transitional styling with clean lines and low-profile faceted ½" thick glass. Overscaled barrel knob detailing completes this simplistic design.

| DETAILS   |                                   |
|-----------|-----------------------------------|
| FINISH:   | Chrome                            |
| MATERIAL: | Metal                             |
| GLASS:    | Thick Faceted Clear Inside Etched |
| DIMMABLE: | Yes                               |

| DIMENSIONS     |             |
|----------------|-------------|
| WIDTH:         | 5"          |
| HEIGHT:        | 8"          |
| WEIGHT:        | 3lb         |
| BACK PLATE:    | 4.5"W X 8"H |
| EXTENSION:     | 6.5"        |
| TOP TO OUTLET: | 4"          |