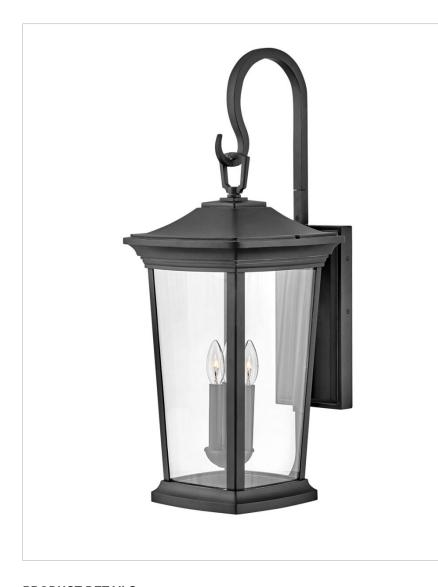

## **BROMLEY**

## 2369MB-LL

## LARGE WALL MOUNT LANTERN

Bromley's handsome silhouette features an updated traditional design that combines elegant and stately details. These dignified die-cast aluminum fixtures convey sophistication that complements any façade. Specialty touches such as a "Shepherd's Hook" decorative scrolled arm highlight Bromley's homage to tradition and quality.

| DETAILS   |                                |
|-----------|--------------------------------|
| FINISH:   | Museum Black                   |
| MATERIAL: | Aluminum                       |
| GLASS:    | Clear                          |
| DIMMABLE: | YES, CL TYPE DIMMER<br>(SSL7A) |