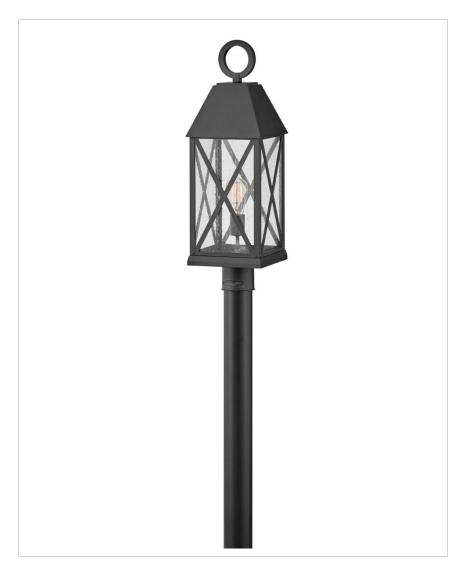

## **BRIAR**

## 23301MB

## LARGE POST TOP OR PIER MOUNT LANTERN

Briar is a cozy cottage, English Tudor-inspired lantern with distinct design elements including beautiful cross bars and a dramatic loop in a deep Museum Black finish for extra impact. This classic and stately fixture is at home in any traditional environment that's craving a hint of European charm.

| DETAILS   |                                           |
|-----------|-------------------------------------------|
| FINISH:   | Museum Black                              |
| MATERIAL: | Aluminum                                  |
| GLASS:    | Clear Seedy                               |
| DIMMABLE: | YES, WITH DIMMABLE<br>LAMP (NOT INCLUDED) |

| DIMENSIONS |       |
|------------|-------|
| WIDTH:     | 8"    |
| HEIGHT:    | 25"   |
| WEIGHT:    | 8.6lb |

| LIGHT SOURCE  |                                |
|---------------|--------------------------------|
| LIGHT SOURCE: | Socketed                       |
| WATTAGE:      | 1-12w Med. LED, 100W<br>Equiv. |
| VOLTAGE:      | 120v                           |