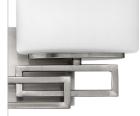

## LANZA

**5102AN** TWO LIGHT VANITY

Lanza features contemporary styling with geometric patterns that are emphasized in Antique Nickel, Brushed Bronze and Buckeye Bronze finishes. The elongated oval, etched opal glass reinforces its sleek design.

#### PRODUCT DETAILS:

- This fixture must be installed with shades/glass facing up toward the ceiling
- Suitable for use in damp locations as defined by NEC and CEC. Meets United States UL
- Underwriters Laboratories & CSA Canadian Standards Association Product Safety Standards.
- Merging the best of traditional and modern elements with a sophisticated and streamlined look
- Mounting hardware is hidden on the back plate to ensure a clean silhouette