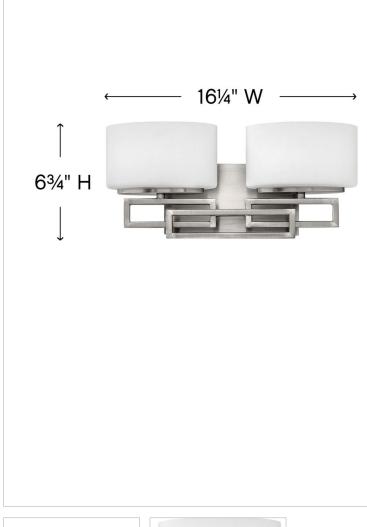

### DIMENSIONS

| WIDTH:         | 16.3"        |
|----------------|--------------|
| HEIGHT:        | 6.8"         |
| WEIGHT:        | 4lb          |
| BACK PLATE:    | 9"W X 4.75"H |
| EXTENSION:     | 5"           |
| TOP TO OUTLET: | 4"           |