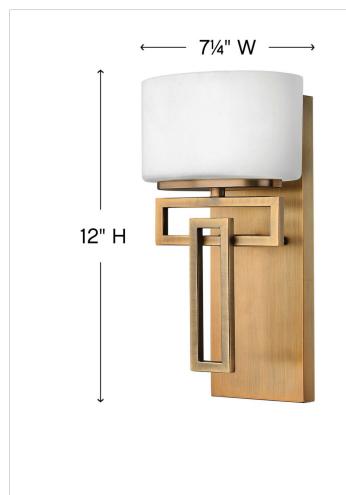

## LANZA

5100BR

SINGLE LIGHT VANITY Lanza features contemporary styling with geometric patterns that are emphasized in Antique Nickel, Brushed Bronze and Buckeye Bronze finishes. The

| elongated oval, etched opal glass reinforces its sleek design. |                |  |  |
|----------------------------------------------------------------|----------------|--|--|
| DETAILS                                                        | ]              |  |  |
| FINISH:                                                        | Brushed Bronze |  |  |
| MATERIAL:                                                      | Metal          |  |  |
| GLASS:                                                         | Etched Opal    |  |  |
| DIMMABLE:                                                      | Yes            |  |  |

| DIMENSIONS     |               |
|----------------|---------------|
| WIDTH:         | 7.3"          |
| HEIGHT:        | 12"           |
| WEIGHT:        | 2lb           |
| BACK PLATE:    | 4.75"W X 12"H |
| EXTENSION:     | 5"            |
| TOP TO OUTLET: | 6.5"          |