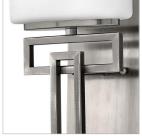

## SINGLE LIGHT VANITY

Lanza features contemporary styling with geometric patterns that are emphasized in Antique Nickel, Brushed Bronze and Buckeye Bronze finishes. The elongated oval, etched opal glass reinforces its sleek design.