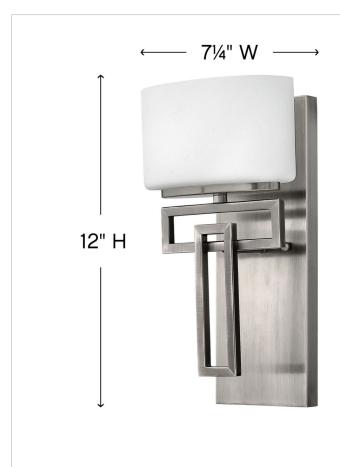

## SINGLE LIGHT VANITY

Lanza features contemporary styling with geometric patterns that are emphasized in Antique Nickel, Brushed Bronze and Buckeye Bronze finishes. The elongated oval, etched opal glass reinforces its sleek design.

| DETAILS   |                |
|-----------|----------------|
| FINISH:   | Antique Nickel |
| MATERIAL: | Metal          |
| GLASS:    | Etched Opal    |
| DIMMABLE: | Yes            |

| DIMENSIONS     |               |
|----------------|---------------|
| WIDTH:         | 7.3"          |
| HEIGHT:        | 12"           |
| WEIGHT:        | 2lb           |
| BACK PLATE:    | 4.75"W X 12"H |
| EXTENSION:     | 5"            |
| TOP TO OUTLET: | 6.5"          |