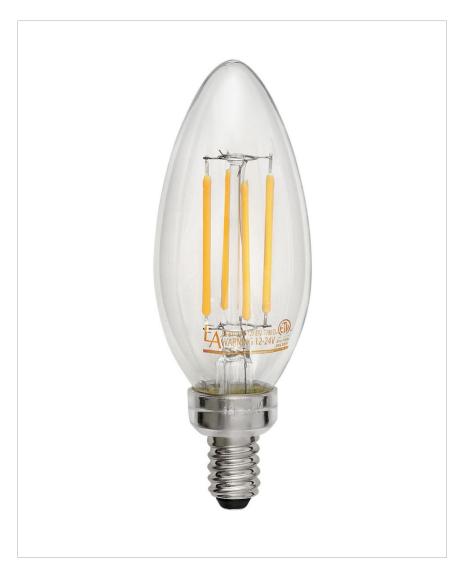

## E12LED12V

ACCESSORY LAMP

| DETAILS |                                            |
|---------|--------------------------------------------|
| FINISH: | Accessories                                |
|         | YES, WITH MLV ON<br>TRANSFORMER<br>PRIMARY |

| DIMENSIONS |    |
|------------|----|
| WIDTH:     | 2" |
| HEIGHT:    | 2" |

| LIGHT SOURCE                 |                                            |
|------------------------------|--------------------------------------------|
| LIGHT SOURCE:                | Socketed                                   |
| LED NAME:                    | E12LED12V                                  |
| VOLTAGE:                     | 12v                                        |
| COLOR TEMP:                  | 2700                                       |
| LUMENS:                      | 360                                        |
| CRI:                         | 80                                         |
| INCANDESCENT<br>EQUIVALENCY: | 1 x 35w                                    |
| DIMMABLE:                    | YES, WITH MLV ON<br>TRANSFORMER<br>PRIMARY |