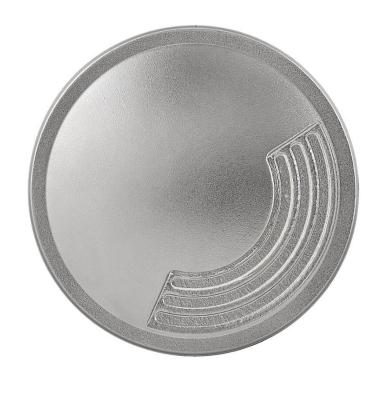

## **FLARE**

## 15710SS

## 12V LED UNI-DIRECTIONAL WELL LIGHT

Flare's integrated LED indicator lighting is avaliable in either small or latge uni-directional well lights, as well as small or large quad-directional well light options to ensure success on every project. Constructed with heavy duty cast 316 stainless steel, a burial sleeve is included. Flare LED lights are drive over rated up to 4000lb.