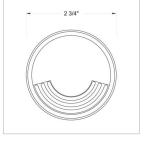

| DETAILS   |                 |
|-----------|-----------------|
| FINISH:   | Stainless Steel |
| MATERIAL: | Stainless Steel |
| GLASS:    | Frosted         |
| DIMMABLE: | No              |

| DIMENSIONS |      |
|------------|------|
| WIDTH:     | 2.8" |
| HEIGHT:    | 2.8" |
| DEPTH:     | 5.8  |