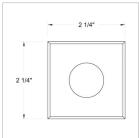

| DIMENSIONS |      |
|------------|------|
| WIDTH:     | 2.3" |
| HEIGHT:    | 2.3" |
| DEPTH:     | 3.5  |

| LIGHT SOURCE                 |                                             |
|------------------------------|---------------------------------------------|
| LIGHT SOURCE:                | Integrated LED                              |
| LED NAME:                    | D15075/85                                   |
| WATTAGE:                     | 4w LED *Included                            |
| VOLTAGE:                     | 12v                                         |
| VOLT AMPS:                   | 4.8                                         |
| LUMENS:                      | 150                                         |
| CRI:                         | 82                                          |
| INCANDESCENT<br>EQUIVALENCY: | 1 x 25w                                     |
| DIMMABLE:                    | YES - WITH MLV ON<br>TRANSFORMER<br>PRIMARY |
| TRANSFORMER<br>REQUIRED:     | Yes                                         |