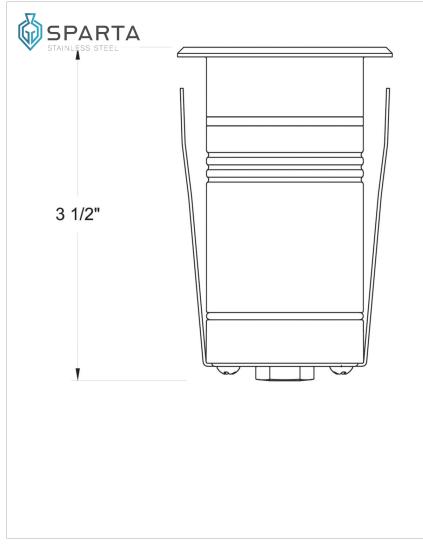

| DIMENSIONS |      |
|------------|------|
| WIDTH:     | 2.3" |
| HEIGHT:    | 2.3" |
| DEPTH:     | 3.5  |

| LIGHT SOURCE                 |                                             |
|------------------------------|---------------------------------------------|
| LIGHT SOURCE:                | Integrated LED                              |
| LED NAME:                    | D15075/85                                   |
| WATTAGE:                     | 4w LED *Included                            |
| VOLTAGE:                     | 12v                                         |
| VOLT AMPS:                   | 4.8                                         |
| LUMENS:                      | 150                                         |
| CRI:                         | 82                                          |
| INCANDESCENT<br>EQUIVALENCY: | 1 x 25w                                     |
| DIMMABLE:                    | YES - WITH MLV ON<br>TRANSFORMER<br>PRIMARY |
| TRANSFORMER<br>REQUIRED:     | Yes                                         |