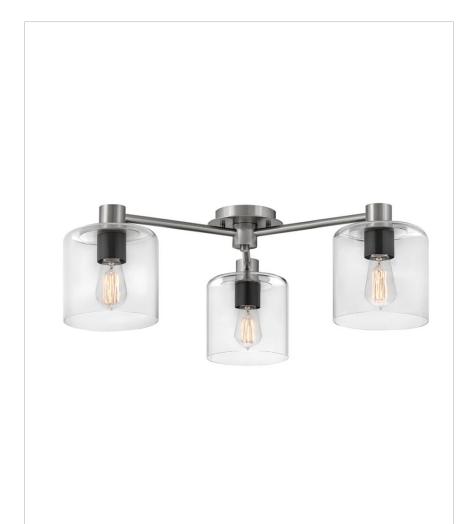

## **AXEL**

## 4514BN

## LARGE SEMI-FLUSH MOUNT

Practicality never looked so sleek! Mounted to the ceiling, Axel's low profile makes it the perfect solution for low ceilings in need of enhanced lighting. Axel is available in multiple finish options.

| DETAILS   |                                           |
|-----------|-------------------------------------------|
| FINISH:   | Brushed Nickel                            |
| MATERIAL: | Steel                                     |
| GLASS:    | Clear                                     |
|           | YES, WITH DIMMABLE<br>LAMP (NOT INCLUDED) |