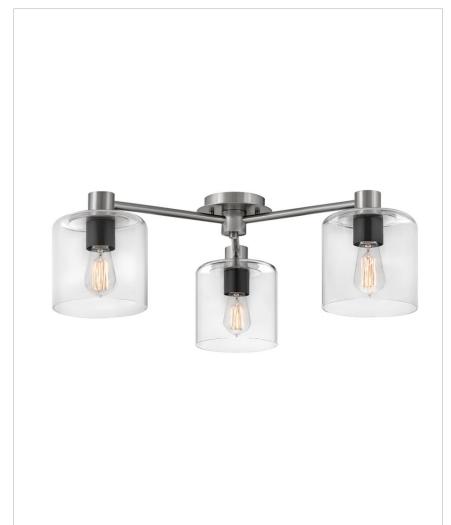

## AXEL

4514BN

LARGE SEMI-FLUSH MOUNT

Practicality never looked so sleek! Mounted to the ceiling, Axel's low profile makes it the perfect solution for low ceilings in need of enhanced lighting. Axel is available in multiple finish options.

| DETAILS   | ]                                          |
|-----------|--------------------------------------------|
| FINISH:   | Brushed Nickel                             |
| MATERIAL: | Steel                                      |
| GLASS:    | Clear                                      |
| DIMMABLE: | YES - WITH DIMMABLE<br>LAMP (NOT INCLUDED) |

| DIMENSIONS |        |
|------------|--------|
| WIDTH:     | 30"    |
| HEIGHT:    | 9.8"   |
| WEIGHT:    | 10.5lb |

| LIGHT SOURCE  |                                |
|---------------|--------------------------------|
| LIGHT SOURCE: | Socketed                       |
| WATTAGE:      | 3-10w Med. LED, 100w<br>Equiv. |
| VOLTAGE:      | 120v                           |