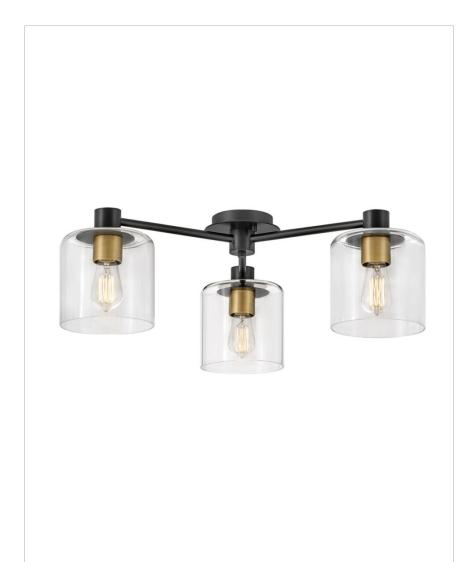

## **AXEL**

## 4514BK

## LARGE SEMI-FLUSH MOUNT

Practicality never looked so sleek! Mounted to the ceiling, Axel's low profile makes it the perfect solution for low ceilings in need of enhanced lighting. Axel is available in multiple finish options.

| DETAILS   |                                            |
|-----------|--------------------------------------------|
| FINISH:   | Black                                      |
| MATERIAL: | Steel                                      |
| GLASS:    | Clear                                      |
|           | YES - WITH DIMMABLE<br>LAMP (NOT INCLUDED) |

## **PRODUCT DETAILS:**

- Suitable for use in dry (indoor) locations as defined by NEC and CEC.
  Meets United States UL Underwriters Laboratories & CSA Canadian Standards Association Product Safety Standards.
- Merging the best of traditional and modern elements with a sophisticated and streamlined look
- Ideal for vintage filament bulbs (not included)