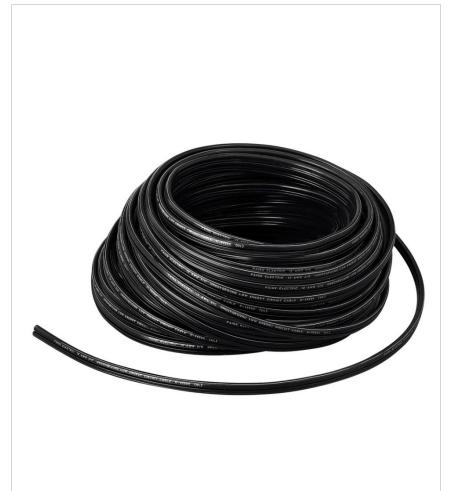

## 0250FT

WIRE (12 AWG) 250'

| DETAILS   |                |
|-----------|----------------|
| FINISH:   | Accessories    |
| DIMMABLE: | DOES NOT APPLY |

| DIMENSIONS |      |
|------------|------|
| WIDTH:     | 8"   |
| HEIGHT:    | 5"   |
| WEIGHT:    | 15lb |