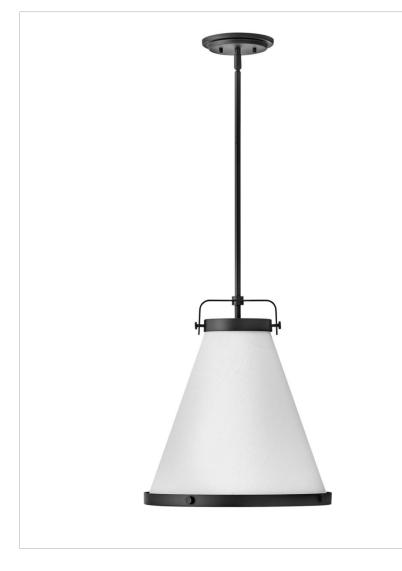

## LEXI 4993вк

LARGE PENDANT

Simple, purposeful details are what make Lexi an essential element to transitional or farmhouse décor. The off-white textured fabric shade is cut on the bias and banded on top and bottom in stunning rings with matching knobs, while a top strap ties the look together. A stem with swivel allows for easy rotation. Don't let the clean lines deceive, Lexi is purely upscale in design.

| DETAILS       |                                           |
|---------------|-------------------------------------------|
| FINISH:       | Black                                     |
| MATERIAL:     | Steel                                     |
| SHADE:        | Off-White Textured                        |
| SLOPE DEGREE: | 90                                        |
| DIMMABLE:     | YES, WITH DIMMABLE<br>LAMP (NOT INCLUDED) |