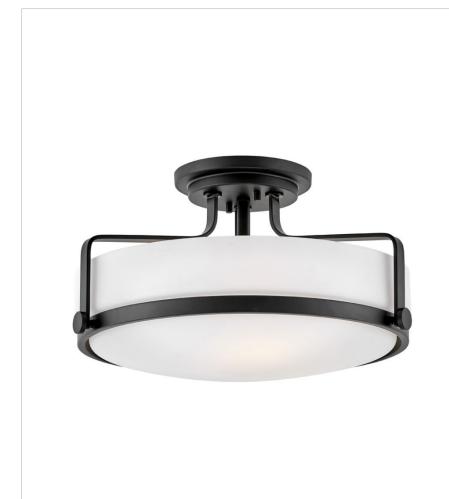

## **HARPER**

## 3643BK

## MEDIUM SEMI-FLUSH MOUNT

Harper's sleek, retro design elevates the traditional ceiling mount with a unique clear seedy glass bound by a prominent metal ring and decorative knobs. Available in five classic finishes.

| DETAILS   |                                            |
|-----------|--------------------------------------------|
| FINISH:   | Black                                      |
| MATERIAL: | Steel                                      |
| GLASS:    | Etched Opal                                |
|           | YES - WITH DIMMABLE<br>LAMP (NOT INCLUDED) |