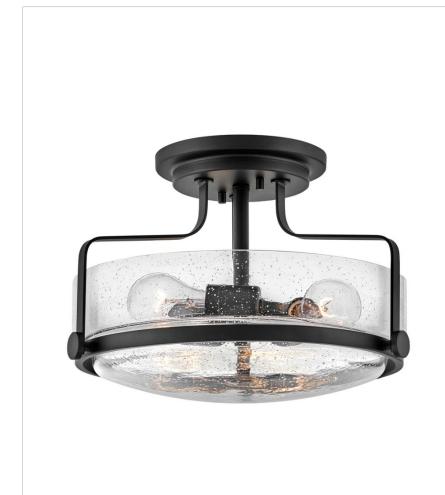

## **HARPER**

## 3641BK-CS

## MEDIUM SEMI-FLUSH MOUNT

Harper's sleek, retro design elevates the traditional ceiling mount with a unique clear seedy glass bound by a prominent metal ring and decorative knobs. Available in five classic finishes.

| DETAILS   |                                            |
|-----------|--------------------------------------------|
| FINISH:   | Black                                      |
| MATERIAL: | Steel                                      |
| GLASS:    | Clear Seedy                                |
|           | YES - WITH DIMMABLE<br>LAMP (NOT INCLUDED) |