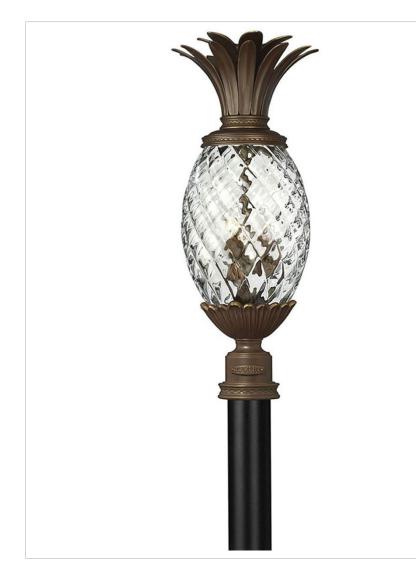

### 2221CB-LV

LARGE POST TOP OR PIER MOUNT LANTERN 12V

A Hinkley classic, the ornate Plantation collection features exceptional pineapple-shaped elements that make a noble statement. With elaborate, decorative cast detailing, the Plantation collection bestows sophisticated charm with the perfect hint of vintage glamour.

| DETAILS   |                                            |
|-----------|--------------------------------------------|
| FINISH:   | Copper Bronze                              |
| MATERIAL: | Brass                                      |
| GLASS:    | Clear Optic                                |
| DIMMABLE: | YES, WITH MLV ON<br>TRANSFORMER<br>PRIMARY |