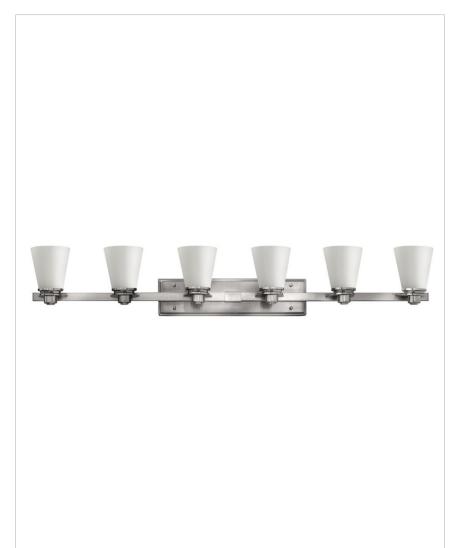

## **AVON**

## 5556BN

## SIX LIGHT VANITY

Avon's updated traditional style features a clean, minimalist design with cast detailing. Available in Chrome, Brushed Nickel and Buckeye Bronze finishes.

| DETAILS   |                                            |
|-----------|--------------------------------------------|
| FINISH:   | Brushed Nickel                             |
| MATERIAL: | Metal                                      |
| GLASS:    | Etched Opal                                |
| DIMMABLE: | YES - WITH DIMMABLE<br>LAMP (NOT INCLUDED) |