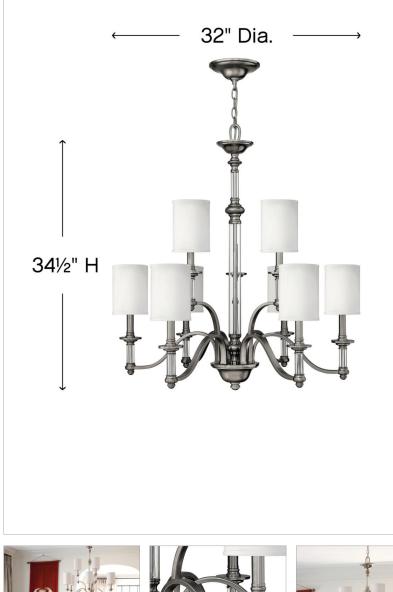

## 4798BN

LARGE TWO TIER

Sussex offers traditional charm with an edge of modern luxury. The Brushed Nickel finish, white fabric hardback shade, clear glass columns and candles adds to its sophistication.

| DETAILS       |                                            |
|---------------|--------------------------------------------|
| FINISH:       | Brushed Nickel                             |
| MATERIAL:     | Metal                                      |
| SHADE:        | White Fabric Hardback                      |
| SLOPE DEGREE: | 90                                         |
| DIMMABLE:     | YES - WITH DIMMABLE<br>LAMP (NOT INCLUDED) |

## DIMENSIONS

| DIMENSIONS |       |
|------------|-------|
| WIDTH:     | 32"   |
| HEIGHT:    | 34.5" |
| WEIGHT:    | 19lb  |

| LIGHT SOURCE  |                                              |
|---------------|----------------------------------------------|
| LIGHT SOURCE: | Socketed                                     |
| WATTAGE:      | 9-5w Cand. LED, 60w<br>Equiv. or 9-60w Cand. |
| VOLTAGE:      | 120v                                         |