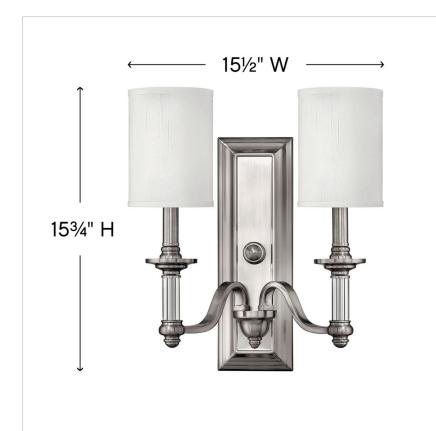

## **SUSSEX**

## 4792BN

## TWO LIGHT SCONCE

Sussex offers traditional charm with an edge of modern luxury. The Brushed Nickel finish, white fabric hardback shade, clear glass columns and candles adds to its sophistication.

| DETAILS   |                       |
|-----------|-----------------------|
| FINISH:   | Brushed Nickel        |
| MATERIAL: | Metal                 |
| SHADE:    | White Fabric Hardback |
| DIMMABLE: | No                    |

| DIMENSIONS     |               |
|----------------|---------------|
| WIDTH:         | 15.5"         |
| HEIGHT:        | 15.8"         |
| WEIGHT:        | 4lb           |
| BACK PLATE:    | 4.75"W X 14"H |
| EXTENSION:     | 6.8"          |
| TOP TO OUTLET: | 8.5"          |