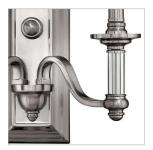

## TWO LIGHT SCONCE

Sussex offers traditional charm with an edge of modern luxury. The Brushed Nickel finish, white fabric hardback shade, clear glass columns and candles adds to its sophistication.

| DETAILS   |                       |
|-----------|-----------------------|
| FINISH:   | Brushed Nickel        |
| MATERIAL: | Metal                 |
| SHADE:    | White Fabric Hardback |
| DIMMABLE: | No                    |