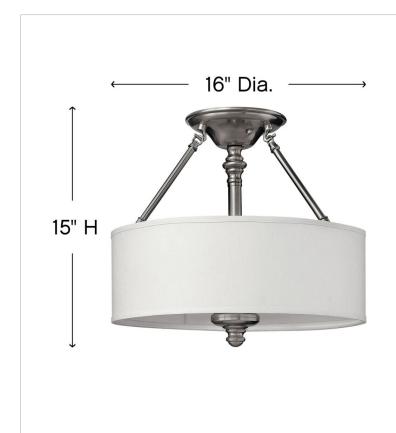

## MEDIUM SEMI-FLUSH MOUNT

Sussex offers traditional charm with an edge of modern luxury. The Brushed Nickel finish, white fabric hardback shade, clear glass columns and candles adds to its sophistication.

| DIMENSIONS |     |
|------------|-----|
| WIDTH:     | 16" |
| HEIGHT:    | 15" |
| WEIGHT:    | 5lb |

| LIGHT SOURCE  |            |
|---------------|------------|
| LIGHT SOURCE: | Socketed   |
| WATTAGE:      | 3-75w Med. |
| VOLTAGE:      | 120v       |