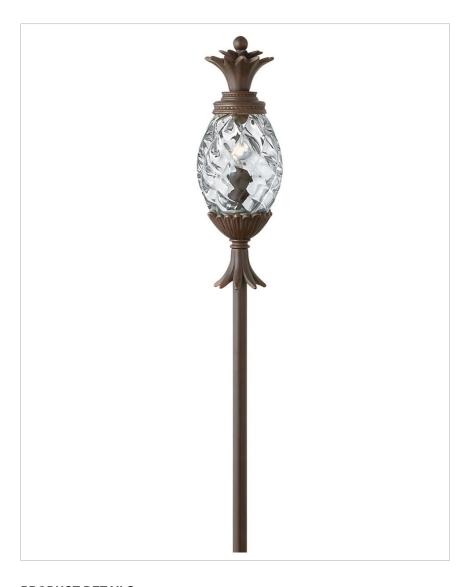

## **PLANTATION**

1529CB-LL

12V LED PATH LIGHT

| DETAILS   |                                             |
|-----------|---------------------------------------------|
| FINISH:   | Copper Bronze                               |
| MATERIAL: | Aluminum                                    |
| GLASS:    | Clear Optic                                 |
| DIMMABLE: | YES - WITH MLV ON<br>TRANSFORMER<br>PRIMARY |

| DIMENSIONS |      |
|------------|------|
| WIDTH:     | 3.5" |
| HEIGHT:    | 22"  |
| DEPTH:     | 3.5  |
| WEIGHT:    | 3lb  |

| LIGHT SOURCE                 |                                             |
|------------------------------|---------------------------------------------|
| LIGHT SOURCE:                | Socketed                                    |
| LED NAME:                    | 00T5-27LED-1.5                              |
| WATTAGE:                     | 1-1.50w T5 LED *Included                    |
| VOLTAGE:                     | 12v                                         |
| VOLT AMPS:                   | 1.8                                         |
| LUMENS:                      | 150                                         |
| CRI:                         | 90                                          |
| INCANDESCENT<br>EQUIVALENCY: | 1 x 25w                                     |
| DIMMABLE:                    | YES - WITH MLV ON<br>TRANSFORMER<br>PRIMARY |
| TRANSFORMER<br>REQUIRED:     | Yes                                         |