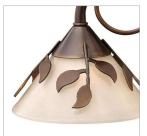

## 1508CB-LL

12V LED PATH LIGHT

| DETAILS   |                                             |
|-----------|---------------------------------------------|
| FINISH:   | Copper Bronze                               |
| MATERIAL: | Brass                                       |
| GLASS:    | Light Amber                                 |
| DIMMABLE: | YES - WITH MLV ON<br>TRANSFORMER<br>PRIMARY |

| DIMENSIONS |     |
|------------|-----|
| WIDTH:     | 6"  |
| HEIGHT:    | 26" |
| DEPTH:     | 6   |
| WEIGHT:    | 2lb |

| LIGHT SOURCE                 |                                             |
|------------------------------|---------------------------------------------|
| LIGHT SOURCE:                | Socketed                                    |
| LED NAME:                    | 00T5-27LED-2.5                              |
| WATTAGE:                     | 1-2.50w T5 LED *Included                    |
| VOLTAGE:                     | 12v                                         |
| VOLT AMPS:                   | 4.6                                         |
| LUMENS:                      | 250                                         |
| CRI:                         | 90                                          |
| INCANDESCENT<br>EQUIVALENCY: | 1 x 25w                                     |
| DIMMABLE:                    | YES - WITH MLV ON<br>TRANSFORMER<br>PRIMARY |
| TRANSFORMER<br>REQUIRED:     | Yes                                         |