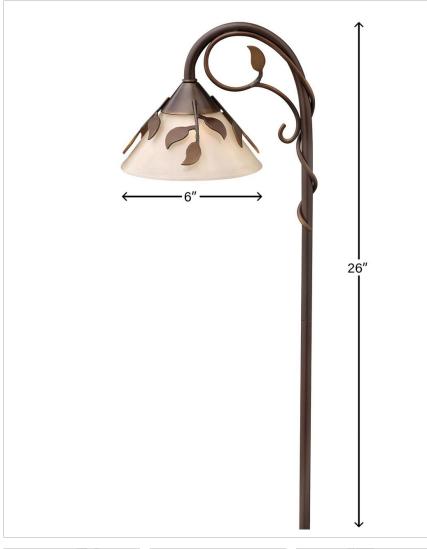

## 1508CB-LL

12V LED PATH LIGHT

| DETAILS   |                                             |
|-----------|---------------------------------------------|
| FINISH:   | Copper Bronze                               |
| MATERIAL: | Brass                                       |
| GLASS:    | Light Amber                                 |
| DIMMABLE: | YES - WITH MLV ON<br>TRANSFORMER<br>PRIMARY |

| DIMENSIONS |     |
|------------|-----|
| WIDTH:     | 6"  |
| HEIGHT:    | 26" |
| DEPTH:     | 6   |
| WEIGHT:    | 2lb |

| LIGHT SOURCE                 |                                             |
|------------------------------|---------------------------------------------|
| LIGHT SOURCE:                | Socketed                                    |
| LED NAME:                    | 00T5-27LED-2.5                              |
| WATTAGE:                     | 1-2.50w T5 LED *Included                    |
| VOLTAGE:                     | 12v                                         |
| VOLT AMPS:                   | 4.6                                         |
| LUMENS:                      | 250                                         |
| CRI:                         | 90                                          |
| INCANDESCENT<br>EQUIVALENCY: | 1 x 25w                                     |
| DIMMABLE:                    | YES - WITH MLV ON<br>TRANSFORMER<br>PRIMARY |
| TRANSFORMER<br>REQUIRED:     | Yes                                         |