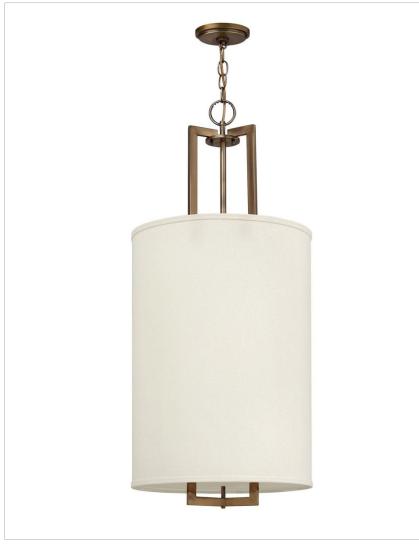

## **HAMPTON**

## 3205BR

## LARGE DRUM PENDANT

Hampton is a modern transitional design, offering the ultimate in urban sophistication. The minimal, rectangular frame, paired with a decorative acrylic etched bottom lens, is softened by a contemporary offwhite linen drum shade.

| DETAILS       |                          |
|---------------|--------------------------|
| FINISH:       | Brushed Bronze           |
| MATERIAL:     | Metal                    |
| SHADE:        | Off-White Linen Hardback |
| SLOPE DEGREE: | 90                       |
| DIMMABLE:     | No                       |

| DIMENSIONS |       |
|------------|-------|
| WIDTH:     | 16"   |
| HEIGHT:    | 32.8" |
| WEIGHT:    | 12lb  |

| LIGHT SOURCE  |          |
|---------------|----------|
| LIGHT SOURCE: | Socketed |
| VOLTAGE:      | 120v     |

| MOUNTING   |          |
|------------|----------|
| CANOPY:    | 5" Dia.  |
| LEAD WIRE: | 1 X 144" |

| SHIPPING       |      |
|----------------|------|
| CARTON LENGTH: | 19.3 |
| CARTON WIDTH:  | 18.5 |
| CARTON HEIGHT: | 28.5 |
| CARTON WEIGHT: | 19   |