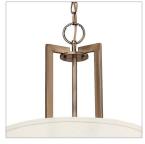

## PRODUCT DETAILS:

- This item may be hung on a sloped ceiling
- Suitable for use in dry (indoor) locations as defined by NEC and CEC. Meets United States UL Underwriters Laboratories & CSA Canadian Standards Association Product Safety Standards.
- Merging the best of traditional and modern elements with a sophisticated and streamlined look
- · Decorative acrylic etched bottom lens

## LARGE DRUM PENDANT

Hampton is a modern transitional design, offering the ultimate in urban sophistication. The minimal, rectangular frame, paired with a decorative acrylic etched bottom lens, is softened by a contemporary offwhite linen drum shade.