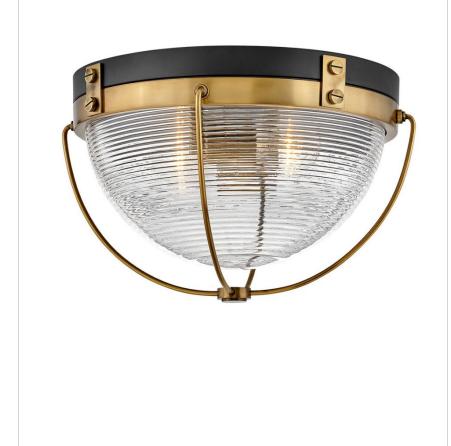

## CREW

4841HB

MEDIUM FLUSH MOUNT

Smooth sailing ahead with the striking Crew. Chicly designed with a hint of coastal panache, the clear ribbed glass bowls are covered in a wire cage inspired by vintage maritime lighting. Offered in a crisp variety of finishes, Crew enhances modern, rustic, industrial or coastal spaces alike.

| DETAILS   |                                            |
|-----------|--------------------------------------------|
| FINISH:   | Heritage Brass                             |
| MATERIAL: | Steel                                      |
| GLASS:    | Clear Ribbed                               |
| DIMMABLE: | YES - WITH DIMMABLE<br>LAMP (NOT INCLUDED) |

| DIMENSIONS |       |
|------------|-------|
| WIDTH:     | 16"   |
| HEIGHT:    | 9.5"  |
| WEIGHT:    | 8.5lb |

| LIGHT SOURCE  |                           |
|---------------|---------------------------|
| LIGHT SOURCE: | Socketed                  |
| WATTAGE:      | 2-7w Med. LED, 75w Equiv. |
| VOLTAGE:      | 120v                      |