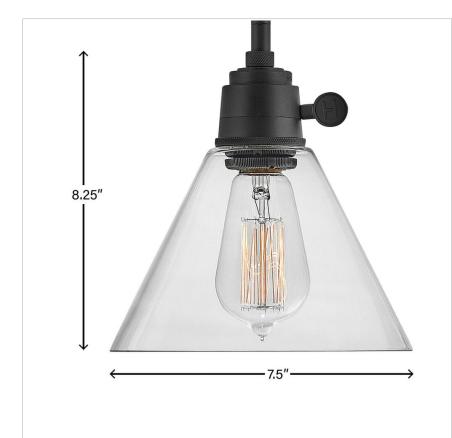

| DIMENSIONS |       |
|------------|-------|
| WIDTH:     | 7.5"  |
| HEIGHT:    | 8.3"  |
| WEIGHT:    | 3.5lb |

| LIGHT SOURCE  |                               |
|---------------|-------------------------------|
| LIGHT SOURCE: | Socketed                      |
| WATTAGE:      | 1-10w Med. LED, 60w<br>Equiv. |
| VOLTAGE:      | 120v                          |