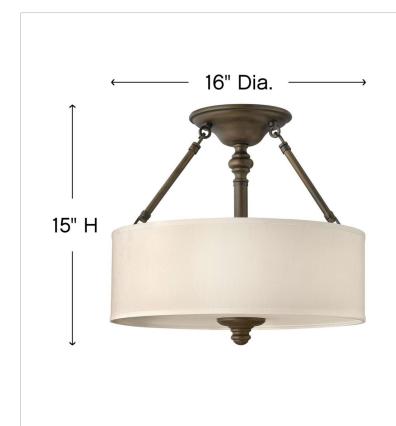

## MEDIUM SEMI-FLUSH MOUNT

Sussex offers traditional charm with an edge of modern luxury. The English Bronze finish, ivory fabric hardback shade, clear glass columns and candles adds to its sophistication.

| DIMENSIONS |     |
|------------|-----|
| WIDTH:     | 16" |
| HEIGHT:    | 15" |
| WEIGHT:    | 5lb |

| LIGHT SOURCE  |            |
|---------------|------------|
| LIGHT SOURCE: | Socketed   |
| WATTAGE:      | 3-75w Med. |
| VOLTAGE:      | 120v       |