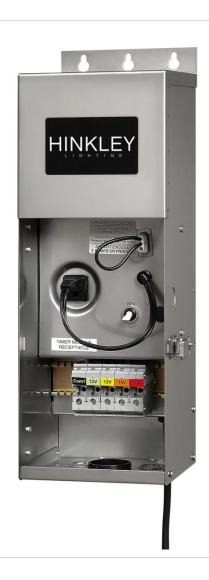

## 300W TRANSFORMER - PRO-SERIES

This 300 watt Pro-Series Transformer is supplied with a 3' grounded line cord and is epoxy encapsulated with a stainless steel enclosure. Features (12v-15v) multi-tap outputs and circuit breaker protection. A modular timer and photocell is available.

| DETAILS   |                 |
|-----------|-----------------|
| FINISH:   | Stainless Steel |
| MATERIAL: | Stainless Steel |
| DIMMABLE: | DOES NOT APPLY  |

| DIMENSIONS |      |
|------------|------|
| WIDTH:     | 6.5" |
| HEIGHT:    | 18"  |
| WEIGHT:    | 18lb |
| EXTENSION: | 5.5" |