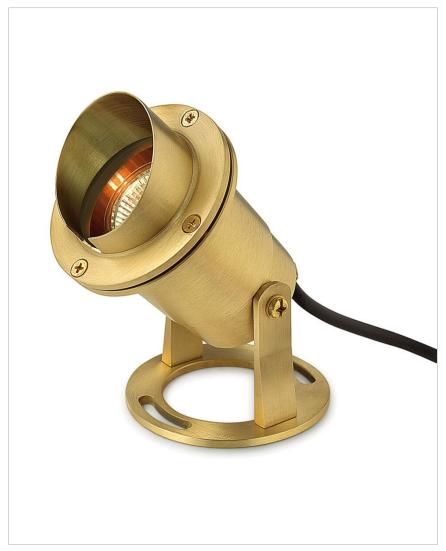

## **ACCENT POND LIGHT**

## 1539BS

## POND LIGHT MR16 50W

Hinkley's low-voltage Pond Lights are engineered to enhance your property with a warm ambient glow. Accentuate your home's architecture, highlight your landscape's natural beauty, and extend outdoor living spaces with optimized illumination. Each package includes 12 spotlights with pre-installed ground spikes for easy and efficient installation.

| DETAILS   |                                            |
|-----------|--------------------------------------------|
| FINISH:   | Brass                                      |
| MATERIAL: | Solid Brass                                |
| GLASS:    | Clear Lens                                 |
|           | YES - WITH DIMMABLE<br>LAMP (NOT INCLUDED) |