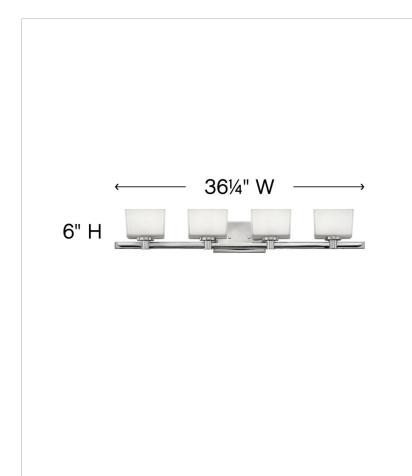

## FOUR LIGHT VANITY

Taylor's modern silhouette highlights its tapered rectangular etched white glass in Chrome or Brushed Nickel finishes.

| DETAILS   |              |
|-----------|--------------|
| FINISH:   | Chrome       |
| MATERIAL: | Metal        |
| GLASS:    | Etched White |
| DIMMABLE: | No           |

| DIMENSIONS     |                 |
|----------------|-----------------|
| WIDTH:         | 36.3"           |
| HEIGHT:        | 6"              |
| WEIGHT:        | 11lb            |
| BACK PLATE:    | 7.75"W X 4.75"H |
| EXTENSION:     | 5.5"            |
| TOP TO OUTLET: | 3.75"           |