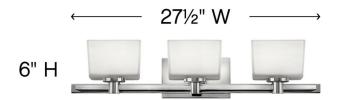

## THREE LIGHT VANITY

Taylor's modern silhouette highlights its tapered rectangular etched white glass in Chrome or Brushed Nickel finishes.

| DETAILS   |              |
|-----------|--------------|
| FINISH:   | Chrome       |
| MATERIAL: | Metal        |
| GLASS:    | Etched White |
| DIMMABLE: | No           |

| DIMENSIONS     |                 |
|----------------|-----------------|
| WIDTH:         | 27.5"           |
| HEIGHT:        | 6"              |
| WEIGHT:        | 8lb             |
| BACK PLATE:    | 7.75"W X 4.75"H |
| EXTENSION:     | 5.5"            |
| TOP TO OUTLET: | 3.75"           |