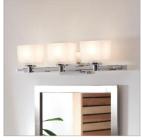

## THREE LIGHT VANITY

Taylor's modern silhouette highlights its tapered rectangular etched white glass in Chrome or Brushed Nickel finishes.

| DETAILS   |              |
|-----------|--------------|
| FINISH:   | Chrome       |
| MATERIAL: | Metal        |
| GLASS:    | Etched White |
| DIMMABLE: | No           |

## PRODUCT DETAILS:

- Suitable for use in damp locations as defined by NEC and CEC. Meets United States UL Underwriters Laboratories & CSA Canadian Standards Association Product Safety Standards.
- Merging the best of traditional and modern elements with a sophisticated and streamlined look
- Sparkling chrome with reflective finish