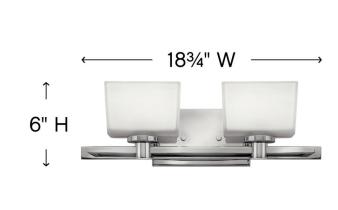

## TWO LIGHT VANITY

Taylor's modern silhouette highlights its tapered rectangular etched white glass in Chrome or Brushed Nickel finishes.

| DETAILS   |              |
|-----------|--------------|
| FINISH:   | Chrome       |
| MATERIAL: | Metal        |
| GLASS:    | Etched White |
| DIMMABLE: | No           |

| DIMENSIONS     |                 |
|----------------|-----------------|
| WIDTH:         | 18.8"           |
| HEIGHT:        | 6"              |
| WEIGHT:        | 6lb             |
| BACK PLATE:    | 7.75"W X 4.75"H |
| EXTENSION:     | 5.5"            |
| TOP TO OUTLET: | 3.75"           |