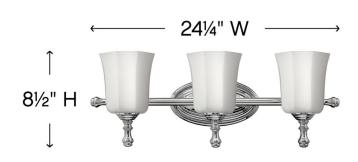

## THREE LIGHT VANITY

Shelly offers a sophisticated style statement with sixsided, etched opal fluted glass and decorative cast finials in either Brushed Nickel or Chrome finishes.

| DETAILS   |             |
|-----------|-------------|
| FINISH:   | Chrome      |
| MATERIAL: | Metal       |
| GLASS:    | Etched Opal |
| DIMMABLE: | No          |

| DIMENSIONS     |              |
|----------------|--------------|
| WIDTH:         | 24.3"        |
| HEIGHT:        | 8.5"         |
| WEIGHT:        | 6lb          |
| BACK PLATE:    | 9"W X 4.75"H |
| EXTENSION:     | 7.8"         |
| TOP TO OUTLET: | 4.25"        |