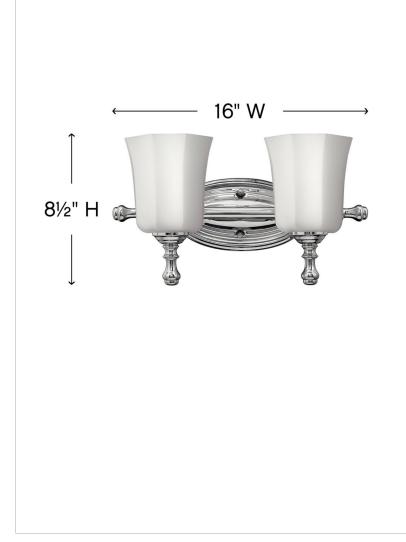

### **5012CM** TWO LIGHT VANITY

Shelly offers a sophisticated style statement with sixsided, etched opal fluted glass and decorative cast finials in either Brushed Nickel or Chrome finishes.

| DETAILS   |             |
|-----------|-------------|
| FINISH:   | Chrome      |
| MATERIAL: | Metal       |
| GLASS:    | Etched Opal |
| DIMMABLE: | No          |

#### DIMENSIONS

| DIMENSION      |              |
|----------------|--------------|
| WIDTH:         | 16"          |
| HEIGHT:        | 8.5"         |
| WEIGHT:        | 5lb          |
| BACK PLATE:    | 9"W X 4.75"H |
| EXTENSION:     | 7.8"         |
| TOP TO OUTLET: | 4.25"        |