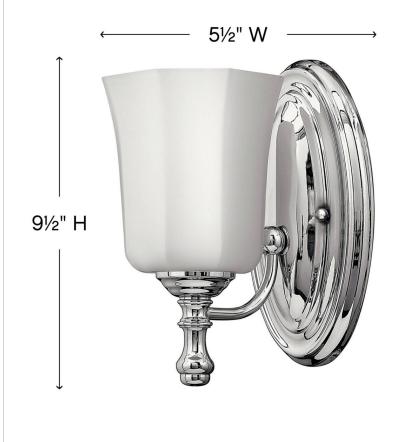

## SINGLE LIGHT VANITY

Shelly offers a sophisticated style statement with sixsided, etched opal fluted glass and decorative cast finials in either Brushed Nickel or Chrome finishes.

| DETAILS   |                                           |
|-----------|-------------------------------------------|
| FINISH:   | Chrome                                    |
| MATERIAL: | Metal                                     |
| GLASS:    | Etched Opal                               |
|           | YES, WITH DIMMABLE<br>LAMP (NOT INCLUDED) |

| DIMENSIONS     |              |
|----------------|--------------|
| WIDTH:         | 5.5"         |
| HEIGHT:        | 9.5"         |
| WEIGHT:        | 2lb          |
| BACK PLATE:    | 4.75"W X 9"H |
| EXTENSION:     | 7.5"         |
| TOP TO OUTLET: | 4.5"         |