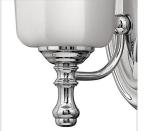

## SINGLE LIGHT VANITY

Shelly offers a sophisticated style statement with sixsided, etched opal fluted glass and decorative cast finials in either Brushed Nickel or Chrome finishes.

| DETAILS   |                                           |
|-----------|-------------------------------------------|
| FINISH:   | Chrome                                    |
| MATERIAL: | Metal                                     |
| GLASS:    | Etched Opal                               |
|           | YES, WITH DIMMABLE<br>LAMP (NOT INCLUDED) |

## PRODUCT DETAILS:

- Classic, elegant lines and timeless details enhance a traditional space
- Fixture can be mounted either up or down
- Suitable for use in damp locations as defined by NEC and CEC. Meets United States UL Underwriters Laboratories & CSA Canadian Standards Association Product Safety Standards.
- · Sparkling chrome with reflective finish