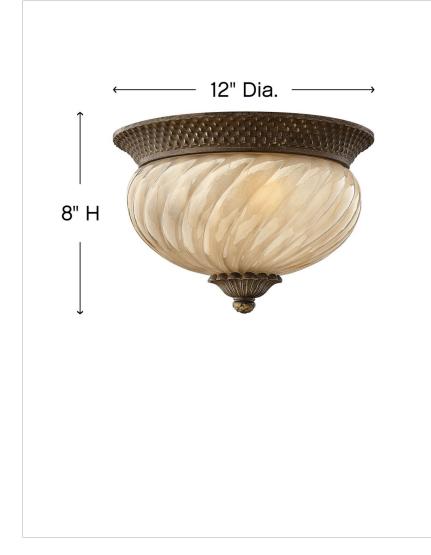

## DIMENSIONS

| WIDTH:  | 12" |
|---------|-----|
| HEIGHT: | 8"  |
| WEIGHT: | 5lb |

| LIGHT SOURCE  |                           |
|---------------|---------------------------|
| LIGHT SOURCE: | Socketed                  |
| WATTAGE:      | 2-8w Med. LED, 60w Equiv. |
| VOLTAGE:      | 120v                      |