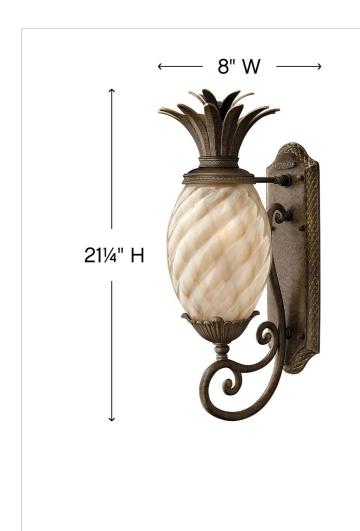

| DIMENSIONS     |            |
|----------------|------------|
| WIDTH:         | 8"         |
| HEIGHT:        | 21.3"      |
| WEIGHT:        | 11lb       |
| BACK PLATE:    | 5"W X 16"H |
| EXTENSION:     | 11"        |
| TOP TO OUTLET: | 11"        |