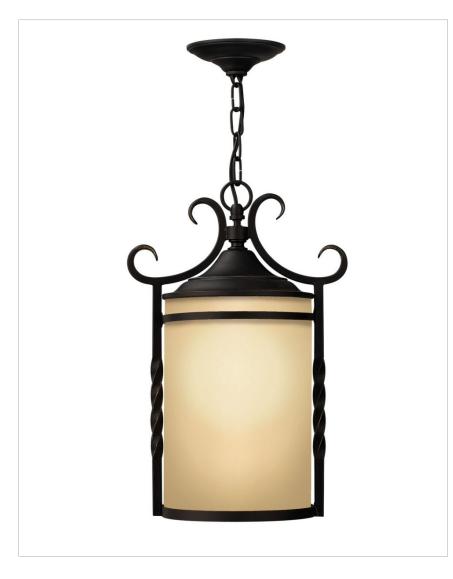

## LARGE HANGING LANTERN

Casa features solid aluminum construction with twisted wrought iron details and hand-forged scrollwork in an Olde Black finish to complete its rustic-chic appeal with a Southwestern flair.

| DETAILS       |                    |
|---------------|--------------------|
| FINISH:       | Olde Black         |
| MATERIAL:     | Aluminum           |
| GLASS:        | Light Etched Amber |
| SLOPE DEGREE: | 90                 |
| DIMMABLE:     | No                 |

| DIMENSIONS |     |
|------------|-----|
| WIDTH:     | 12" |
| HEIGHT:    | 18" |
| WEIGHT:    | 7lb |

| LIGHT SOURCE  |          |
|---------------|----------|
| LIGHT SOURCE: | Socketed |
| VOLTAGE:      | 120v     |