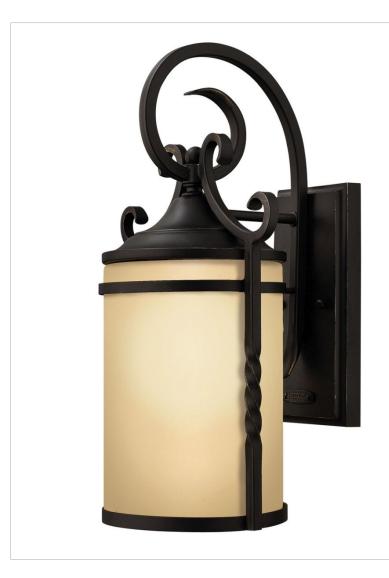

## CASA

1140OL

SMALL WALL MOUNT LANTERN

Casa features solid aluminum construction with twisted wrought iron details and hand-forged scrollwork in an Olde Black finish to complete its rustic-chic appeal with a Southwestern flair.

| DETAILS   |                    |
|-----------|--------------------|
| FINISH:   | Olde Black         |
| MATERIAL: | Aluminum           |
| GLASS:    | Light Etched Amber |
| DIMMABLE: | No                 |

## DIMENSIONS

| DIMENSION      |             |
|----------------|-------------|
| WIDTH:         | 7"          |
| HEIGHT:        | 13"         |
| WEIGHT:        | 3lb         |
| BACK PLATE:    | 4.5"W X 7"H |
| EXTENSION:     | 7.8"        |
| TOP TO OUTLET: | 7"          |