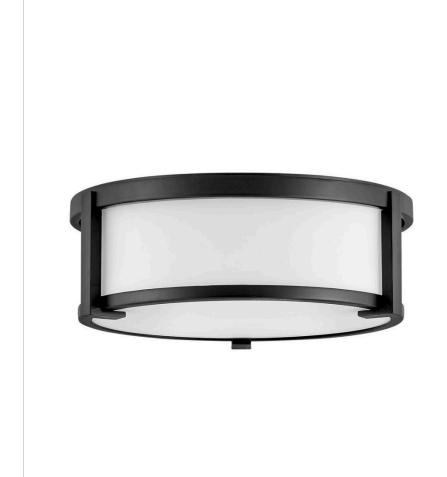

## **LOWELL**

## 3241BK

## SMALL FLUSH MOUNT

Lowell is a transitional design with clean lines and a subtle mid-century modern overtone. Robust cast L-bracket details combine with a twist lock system to maintain a sleek appearance that fits any décor.

| DETAILS   |                                           |
|-----------|-------------------------------------------|
| FINISH:   | Black                                     |
| MATERIAL: | Steel                                     |
| GLASS:    | Etched Opal                               |
|           | YES, WITH DIMMABLE<br>LAMP (NOT INCLUDED) |